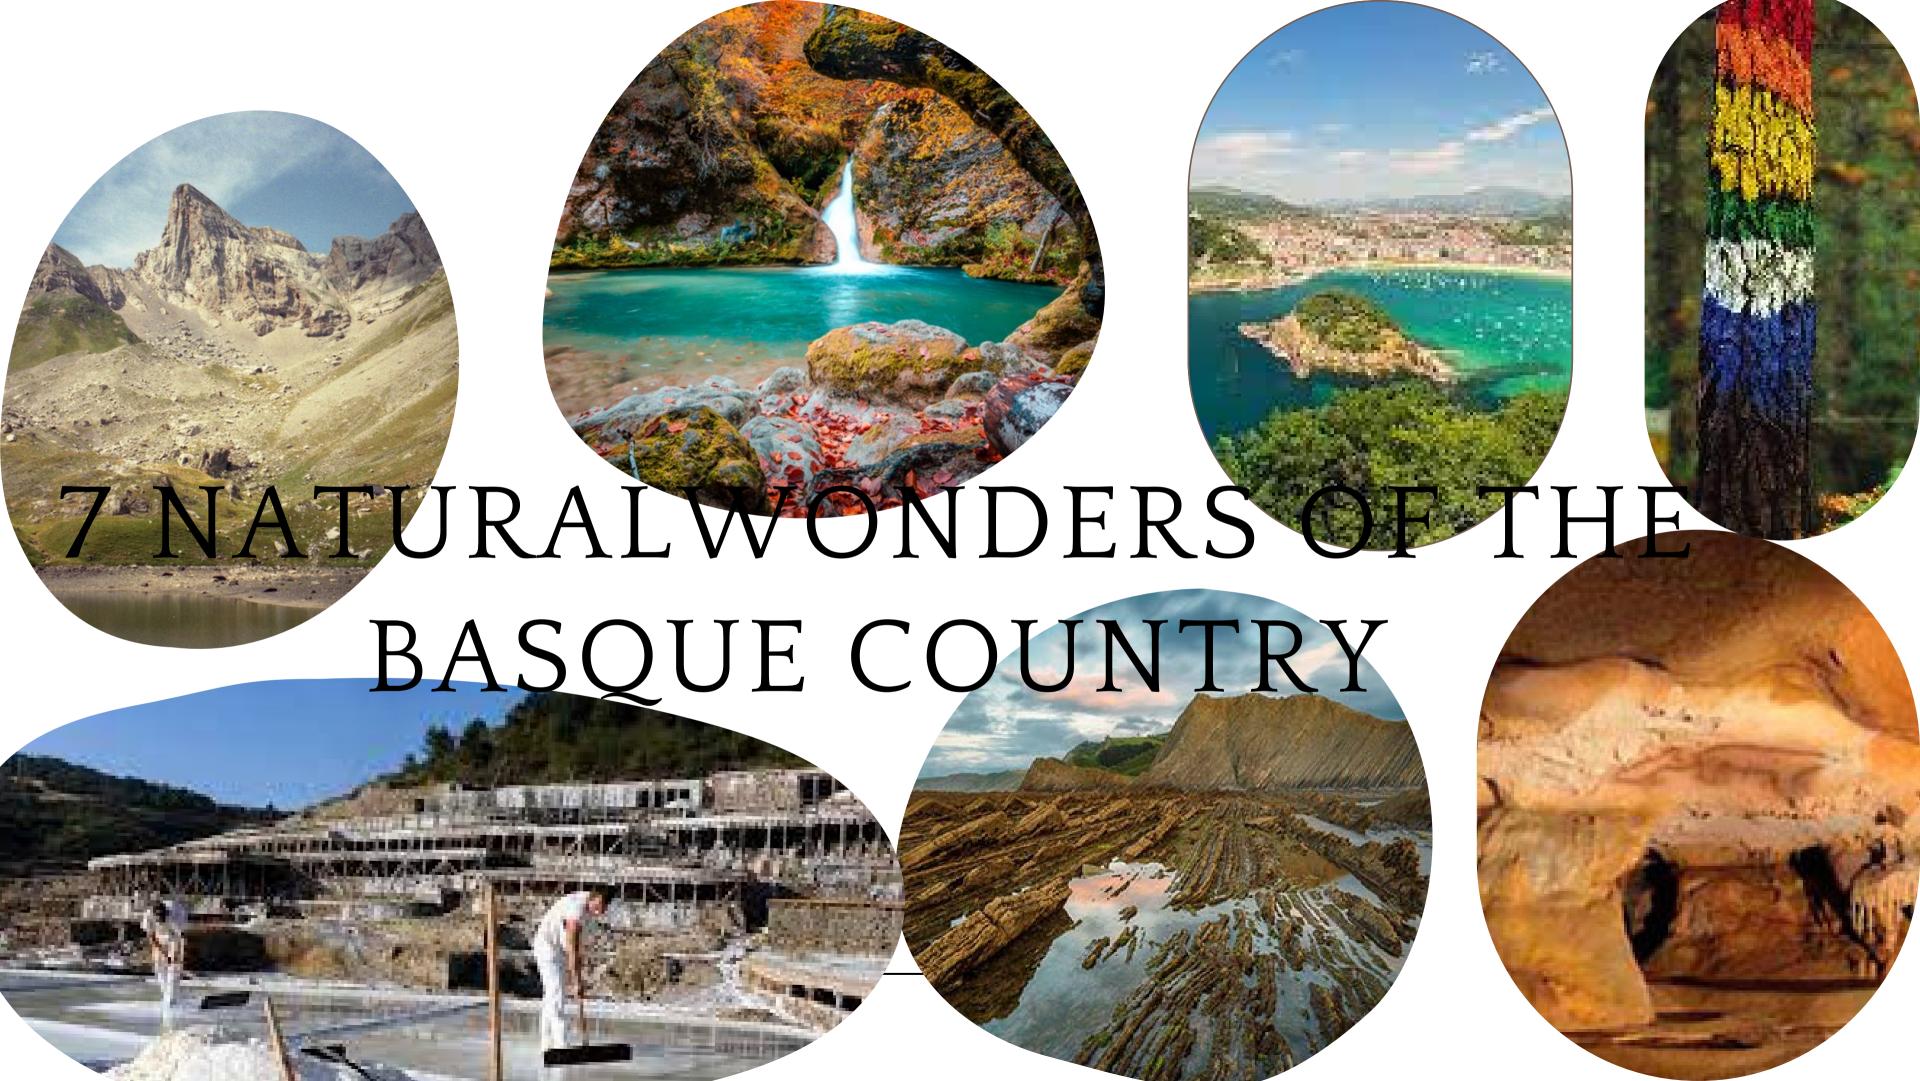

ZUMAIA'S FLYSCHE

FLYSCH IS A SEQUENCE OF SEDIMENTARI YOCK LACATERIN ZUMAIA.

KONTXA'S HARBOUR OF

DONOSTIA

The beach of la concha is a chaped URBAN SEABOARD OF THE CATED AT THE BAY OF LA KONTXA BASQUE COUNTRY