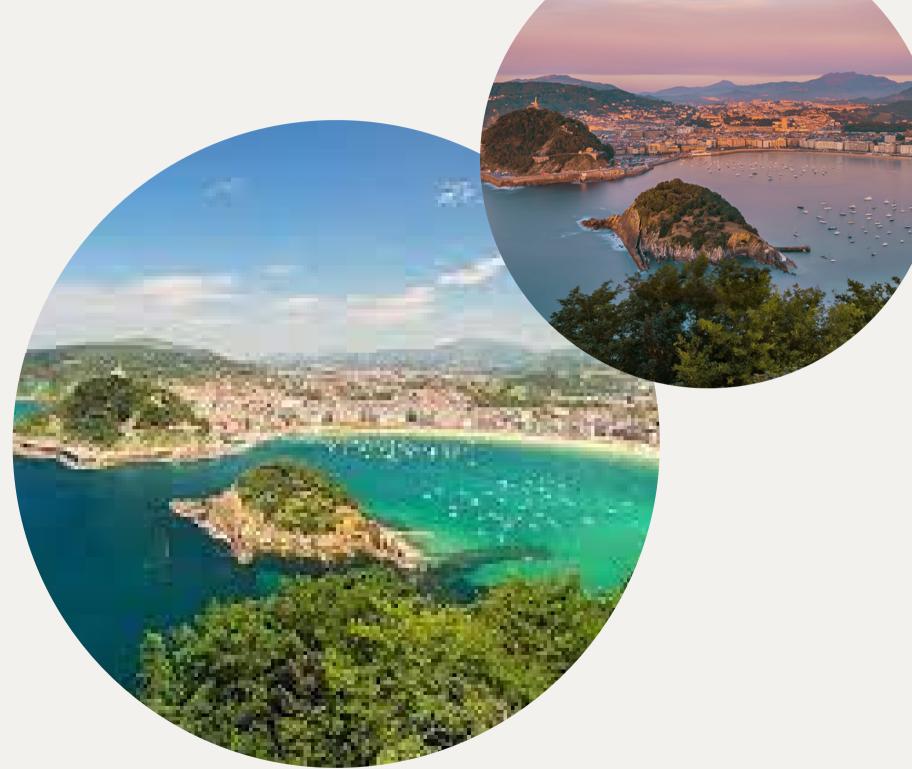

UREDERRA WATERFALL

IS THE NATURAL EXIT
OF THE AQUIFER
CREATED IN THE ROCK
MASSIF KARSY OF
URBASA NAVARRE