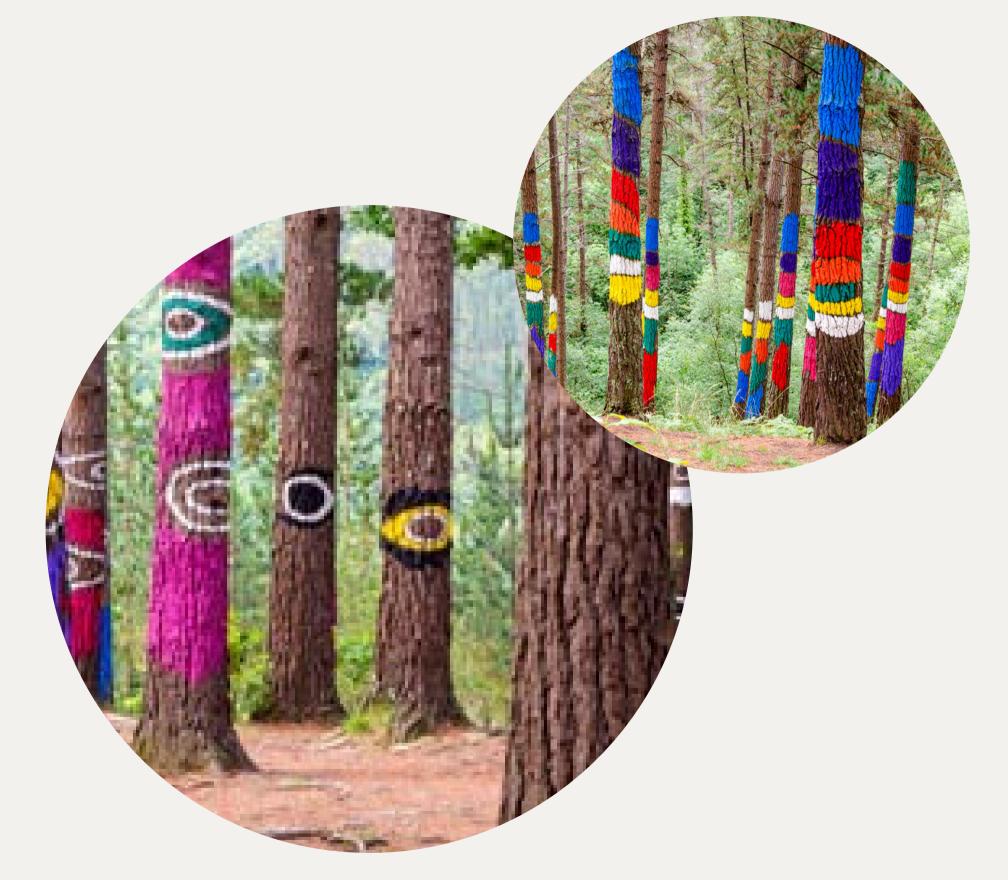

## OMA FOREST

THE FOREST OF OMA IS
AN ARTISTIC WORK
CREATED BY AGUSTÍN
IBARROLA.

THRE'S LOCALITED IN BIZKA, URDAIBAI.

LARANA, INC.