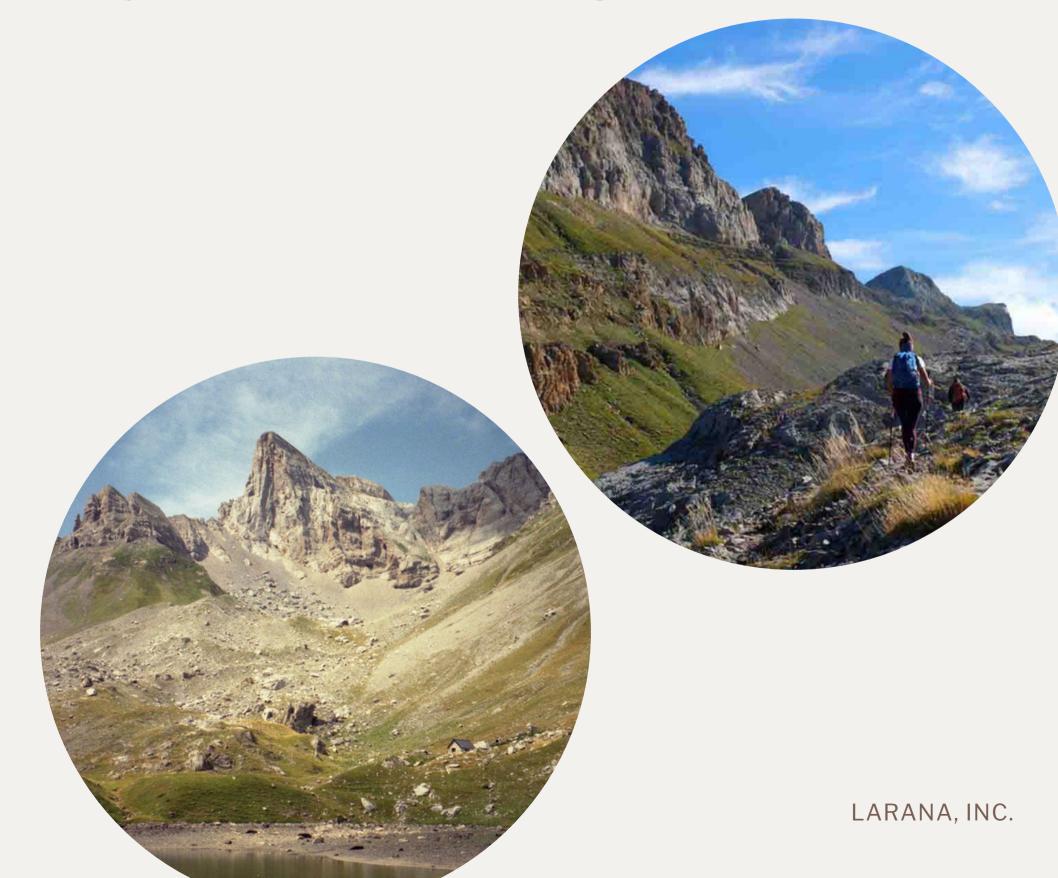

## THE TABLE OF THE THREE KINGS

The table of the three kings, it is a mountain of 2446 meters Pyrenees