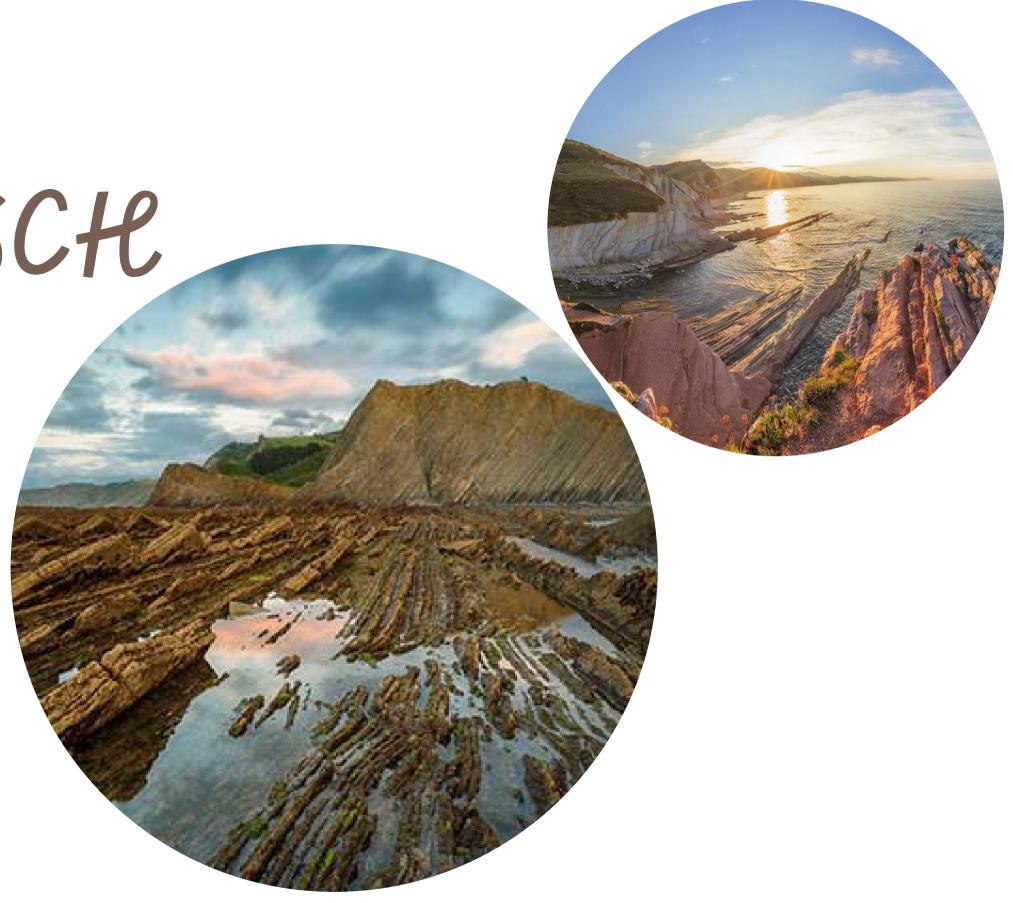

ZUMAIA'S FLYSCHE

FLYSCH IS A SEQUENCE OF SEDIMENTARI YOCK LACATERIN ZUMAIA.

KONTXA'S HARBOUR OF

DONOSTIA

The beach of la concha is a chaped URBAN SEABOARD OF THE CATED AT THE BAY OF LA KONTXA BASQUE COUNTRY