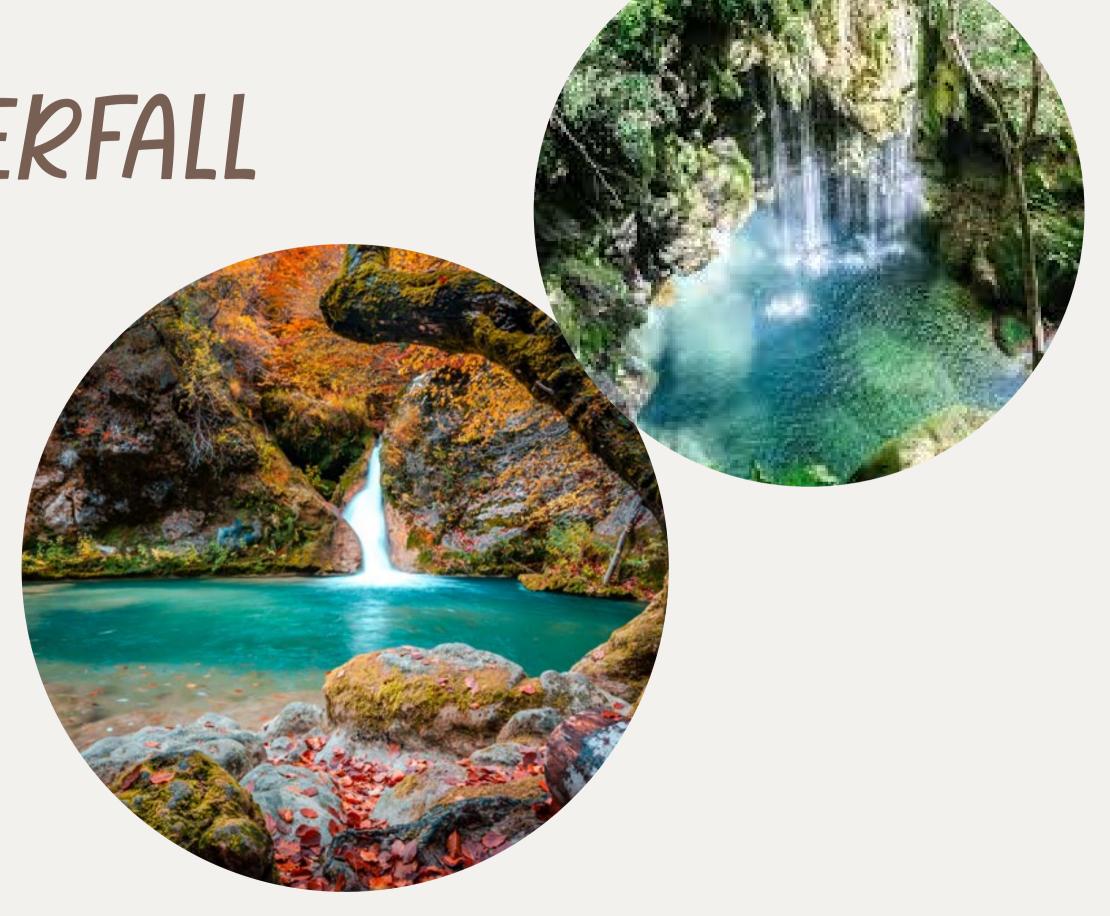

UREDERRA WATERFALL

IS THE NATURAL EXIT
OF THE AQUIFER
CREATED IN THE ROCK
MASSIF KARSY OF
URBASA NAVARRE