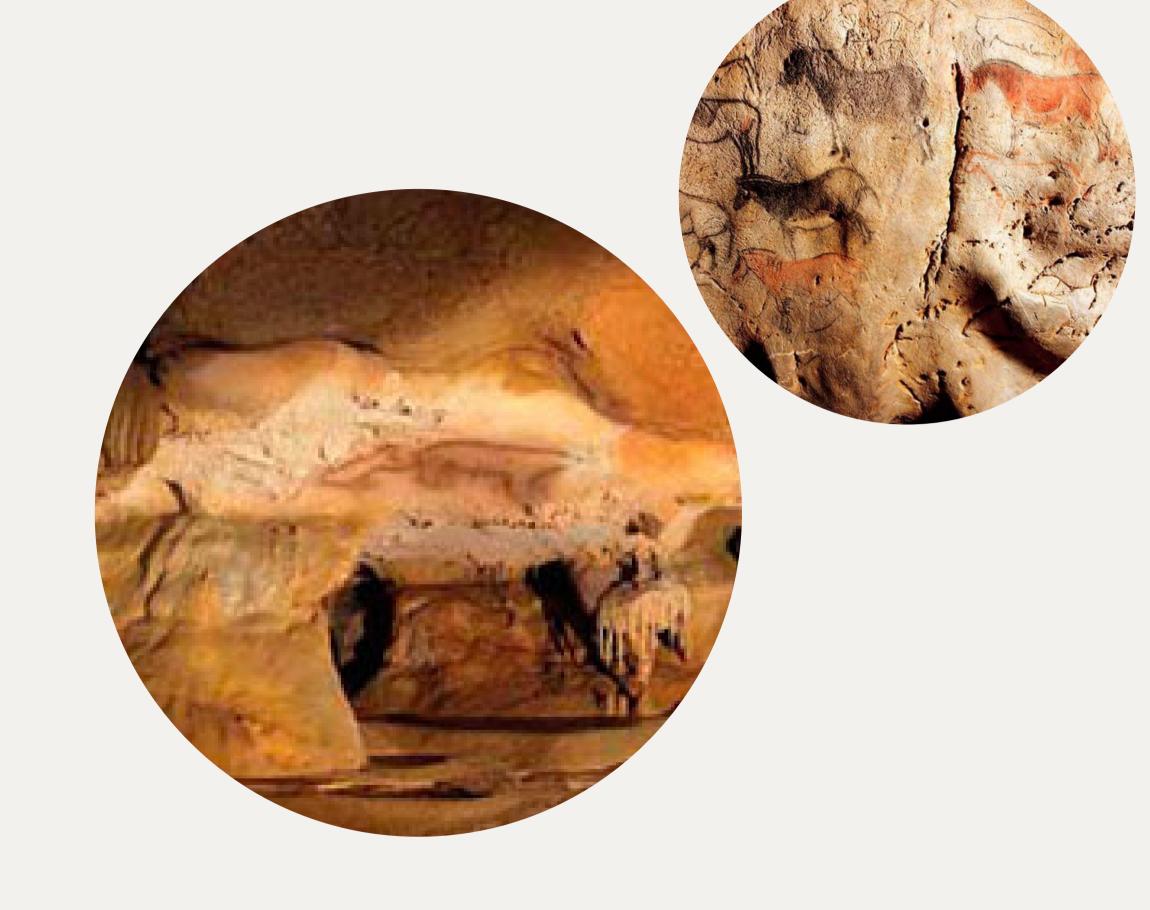

ZUMAIA'S FLYSCHE

FLYSCH IS A SEQUENCE OF SEDIMENTARI YOCK LACATERIN ZUMAIA.



KONTXA'S HARBOUR OF

DONOSTIA

The beach of la concha is a chaped URBAN SEABOARD OF THE CATED AT THE BAY OF LA KONTXA BASQUE COUNTRY



UREDERRA WATERFALL

IS THE NATURAL EXIT
OF THE AQUIFER
CREATED IN THE ROCK
MASSIF KARSY OF
URBASA NAVARRE



## OMA FOREST

THE FOREST OF OMA IS
AN ARTISTIC WORK
CREATED BY AGUSTÍN
IBARROLA.

THRE'S LOCALITED IN BIZKA, URDAIBAI.



LARANA, INC.

## THE TABLE OF THE THREE KINGS

The table of the three kings, it is a mountain of 2446 meters Pyrenees



## AÑANA SALT FLATS

THE AÑANA SALT
FLATS, 30 KM. OF
VITORIA-GASTEIZ, ARE
ONE OF THE OLDEST
SALT FACTORIES IN THE
WORLD



## EKAIN CAVE

Ekain's cave is a cave located in Gipuzkoa municipality of Deba.