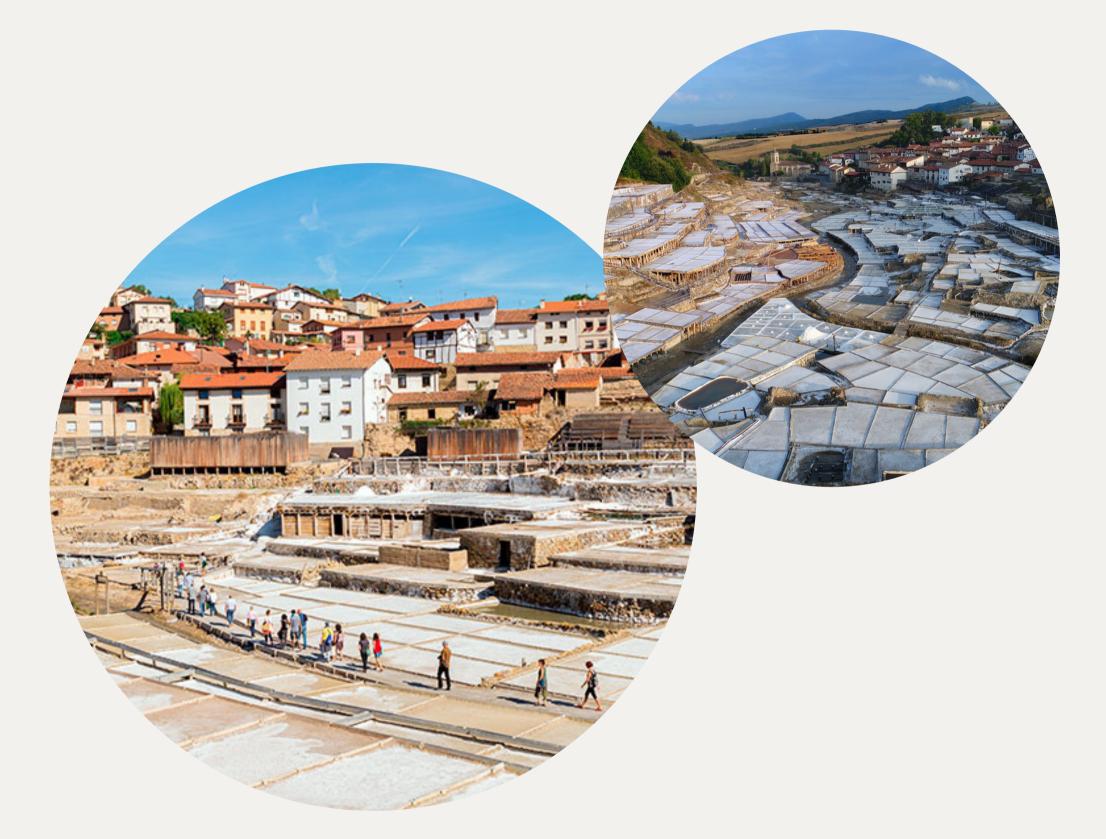

## AÑANA SALT FLATS

THE AÑANA SALT
FLATS, 30 KM. OF
VITORIA-GASTEIZ, ARE
ONE OF THE OLDEST
SALT FACTORIES IN THE
WORLD